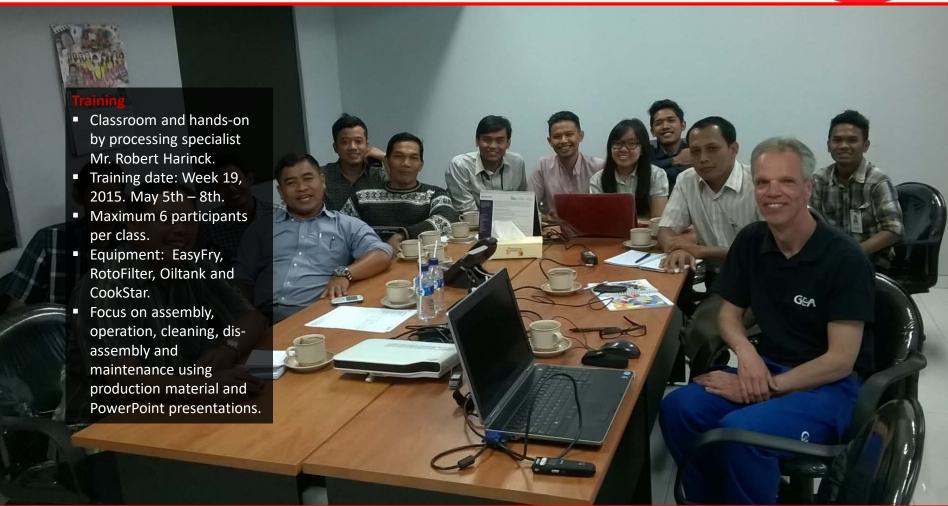

Training was given by qualified GEA-FS staffing.

Participants were logged on presence and training followed and received a certificate at the end of the training.

- 4. Disseminate results by:
  - Organizing joint workshops;
  - Participating at relevant symposia & exhibitions;
  - Supporting creation of awareness within the sector.