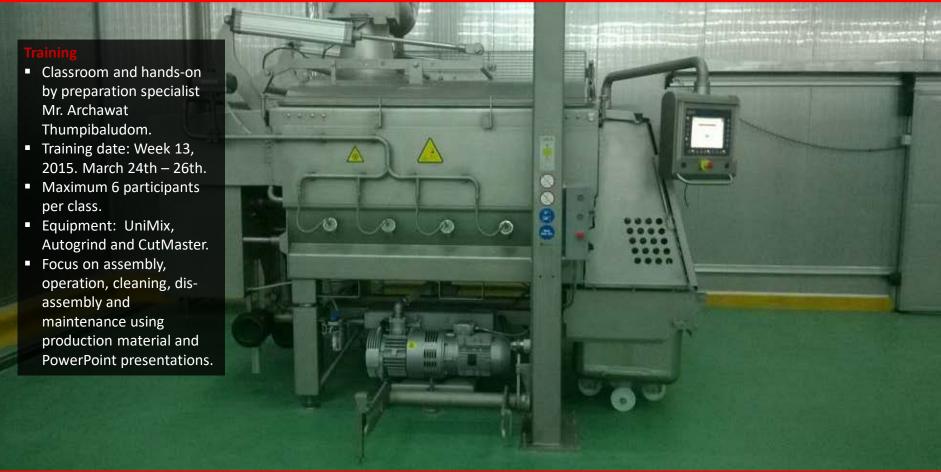

#### Activities

- 1. Analyze and map production flows to fully utilize the capabilities of each of supplied machines by GEA.
- 2. Develop a training program based upon the needs of the management & staff:
  - Machinery usage and optimization of working parameters;
  - Production efficiency & sustainability;
  - Product quality & safety, including upkeep of hygiene practices.
- 3. Training program is split into 3 sections:
  - I. Preparation equipment Set-up, usage, maintenance and cleaning.
  - II. Processing equipment Set-up, usage, maintenance and cleaning.
  - III. Process application Product quality, product appearance and efficiency.

Training was given by qualified GEA-FS staffing.

Participants were logged on presence and training followed and received a certificate at the end of the training.

- 4. Disseminate results by:
  - Organizing joint workshops;
  - Participating at relevant symposia & exhibitions;
  - Supporting creation of awareness within the sector.