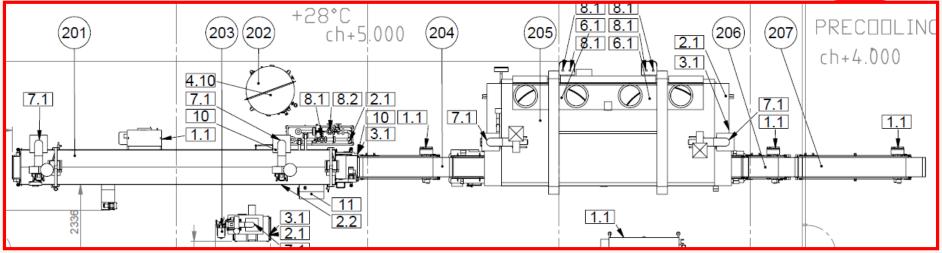

Pos. 201 EasyFry 8000/650 Th.

Pos. 202 Oil Management

Pos. 203 RotoFilter

Pos. 204 Transport Conveyor

Pos. 205 CookStar 600/130-60Th

Pos. 206 CookStar Discharge Conveyor

Pos. 207 Transport Conveyor

Pos. 201 EasyFry 8000/650 Thermal

Pos. 205 CookStar 600/130-60Th

Pos. 203 RotoFilter

Pos. 202 Oil Management