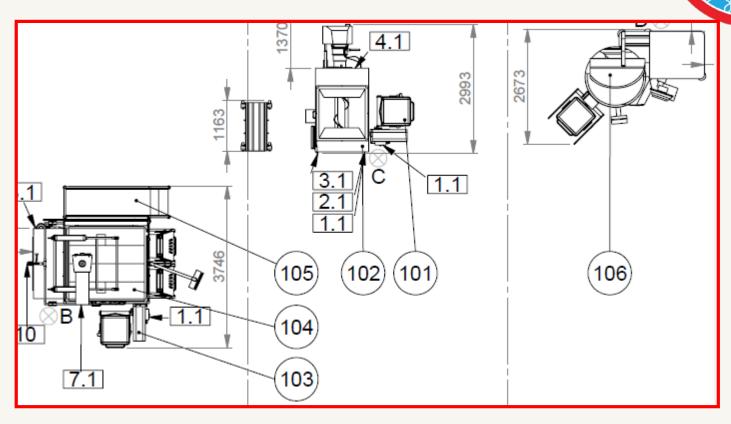

## Processing development training

Project team

| Pos. 101 + 103 | ColumnLoader 300S |
|----------------|-------------------|
| Pos. 102       | AutoGrind 280     |
| Pos. 104       | UniMix V2500      |
| Pos. 105       | PlatForm          |
| Pos. 106       | CutMaster 200     |